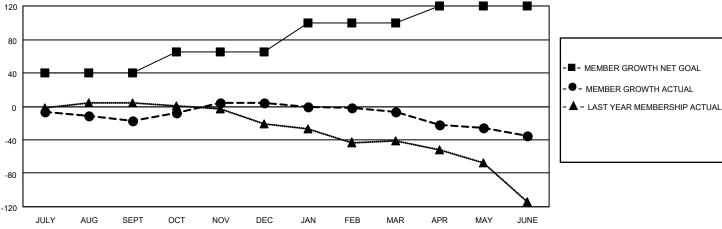

## GOALS AND ACTUAL NEW CLUBS CUMULATIVE

| - | MEMBER | GROWTH | NET | GOAL |
|---|--------|--------|-----|------|
| _ |        |        |     |      |

Results as of: 6/30/2021

| DROPPED CLUBS: 1 |     |
|------------------|-----|
| DROPPED MEMBERS  |     |
| DECEASED         | 23  |
| CLUB CANCELLED   | 0   |
| OTHER            | 139 |
| TOTAL            | 162 |